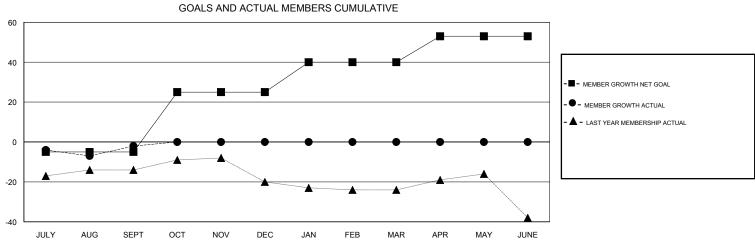

## MONTHLY MEMBERSHIP PROGRESS REPORT

## District 6 W

Results as of: 09/30/2017







| DROPPED CLUBS: 1  DROPPED MEMBERS |    | 7 CLUBS OF 30 ADDED 1 OR MORE<br>NEW MEMBERS | GENDER DISTRIBUTION  MALE 555 (64.84%)  FEMALE 301 (35.16%)  Women Percentage Fiscal Year Goal: 36% |     |
|-----------------------------------|----|----------------------------------------------|-----------------------------------------------------------------------------------------------------|-----|
| DECEASED                          | 2  | CLICK HERE FOR CUMULATIVE  MEMBERSHIP DATA   | TOTAL FAMILY UNIT MEMBERS                                                                           | 161 |
| CLUB CANCELLED                    | 0  |                                              | FAMILY MEMBERS PAYING HALF                                                                          | 81  |
| OTHE