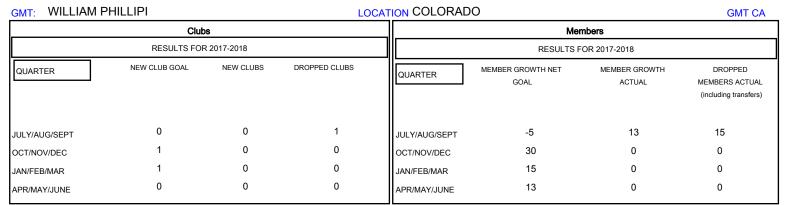

## MONTHLY MEMBERSHIP PROGRESS REPORT

## District 6 W

Results as of: 09/30/2017







| DROPPED CLUBS: 1  DROPPED MEMBERS |    | 7 CLUBS OF 30 ADDED 1 OR MORE<br>NEW MEMBERS | GENDER DISTRIBUTION  MALE 555 (64.84%)  FEMALE 301 (35.16%)  Women Percentage Fiscal Year Goal: 36% |     |
|-----------------------------------|----|----------------------------------------------|-----------------------------------------------------------------------------------------------------|-----|
| DECEASED                          | 2  | CLICK HERE FOR CUMULATIVE  MEMBERSHIP DATA   | TOTAL FAMILY UNIT MEMBERS                                                                           | 161 |
| CLUB CANCELLED                    | 0  |                                              | FAMILY MEMBERS PAYING HALF                                                                          | 81  |
|